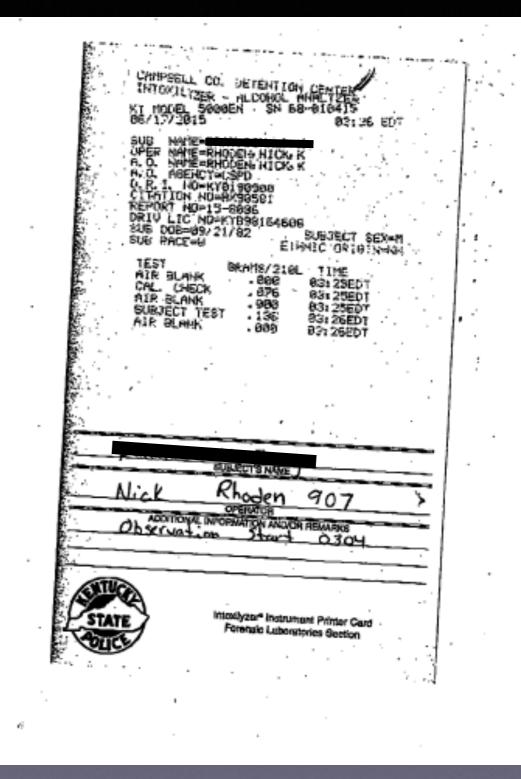

### Kentucky Breath Test Ticket

-Called a BA

-Results are referred to as a "13" or a "22"

-Can see the KSP logo - this was from a Campbell County

case -Breath test machines are

generally at the jail, not the PD